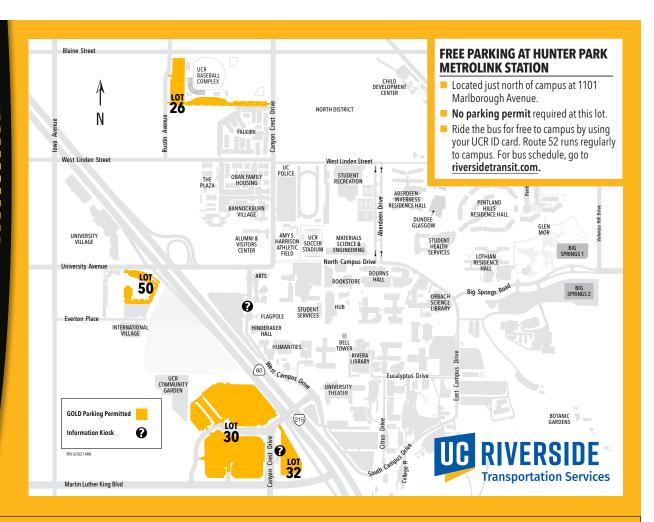

## FREE PARKING AT HUNTER PARK METROLINK STATION

- 1. No parking permit required at this lot.
- 2. Located just north of campus at corner of Rustin Ave. and Marlborough Ave.
- 3. Take RTA bus (Route 52) for free to campus with valid UCR ID. Buses run regularly. For current bus schedule, go to riversidetransit.com.