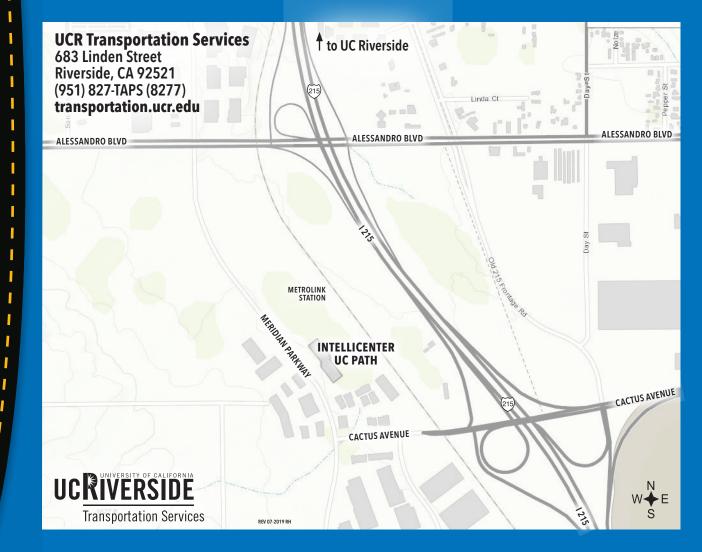

# Welcome to the Intellicenter

14350 Meridian Parkway, Riverside, CA 92518

Intellicenter permits are available to those employees whose assigned work location, according to university records, is at the Intellicenter. If the employee's assigned work location is changed to the mail UCR campus, the Intellicenter Permit must be returned to Transportation Services.

For more information on parking fees, rules & regulations, alternative transportation and other related topics, please visit our website.

Transportation Services 683 Linden Street Riverside, CA 92521 (951) 827-TAPS (-8277) transportation.ucr.edu