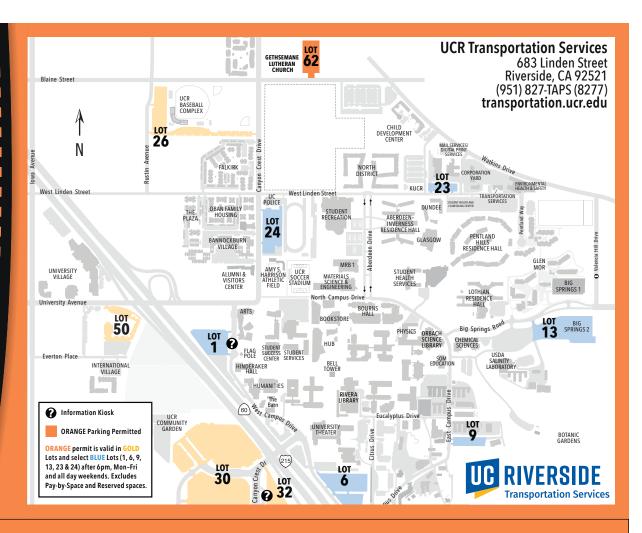

# ORANGE PERMIT PARKING

### **PARKING AND AVOIDING CITATIONS**

- 1. Permit valid only in Lot 62, Mon-Fri 6am-6pm in designated spaces in the Gethsemane Church parking lot at 891 Blaine Street (on the corner of Canyon Crest Drive and Blaine Street).
- 2. You may also park in the 90-minute spaces in Lot 25 one time per day between 6pm-7am.
- **3.** Your Orange permit is valid in Gold Lots and select Blue Lots (lots 1, 6, 9, 13, 23 & 24) after 6pm Monday–Friday and all day on weekends.
- **4.** You must park in a space designated by painted lines.
- **5.** Vehicles must display a valid DMV state issued license plate.
- **6.** Your license plate must be legible and not damaged.
- Your license plate must remain visible from the drive aisle. If parking in angled spaces, the back license plate must be visible from the drive aisle.
- 8. Do not park in an ADA Disabled space unless you have a State Disabled Placard/Plate.
- **9.** Do not park in Reserved Spaces, Pay-By-Space, Service Vehicle or Visitor Spaces.
- **10.** Do not park in Housing Lots.
- **11.** Do not park or stop in red zones, fire zones, bicycle lanes, walkways or grass areas.